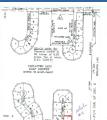

Owner: Name

Legal Lot One(1), Bock Two(2), Country Club

Estates Replat, Keith County, NE

**ELEMENTARY SCHOOL** Ogallala **SENIOR HIGH SCHOOL** Ogallala LOT SIZE .614 acr Associated Document Count 0

1/17/2019 **Update Date Hotsheet Date** 1/17/2019 **Input Date** 4/28/2014 2:08 PM

### **FEATURES**

**LAND USE** RECREATION LOT IMPROVEMENT **ROUGH GRADE TOPOGRAPHY LEVEL** 

**ROAD FRONTAGE COUNTY HIGHWAY ROAD SURFACE** 

**GRAVEL** 

DOCS ON FILE LEGAL DESCRIPTION

PLAT MAP **EASEMENTS** SUB RESTRICT **POSSESSION CLOSING** 